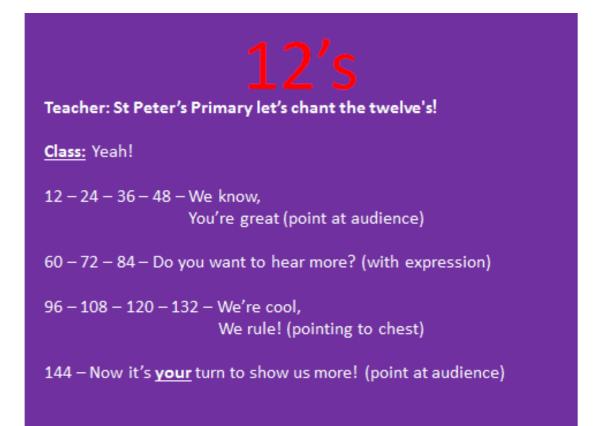

This rhyme is used in class to help children learn to count in twelves confidently. The more children practise using these methods, the easier the skill will become and will lead in to learning their multiplication facts.