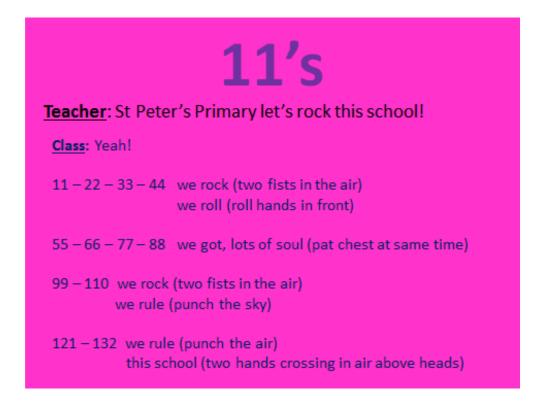

This rhyme is used in class to help children learn to count in elevens confidently. The more children practise using these methods, the easier the skill will become and will lead in to learning their multiplication facts.